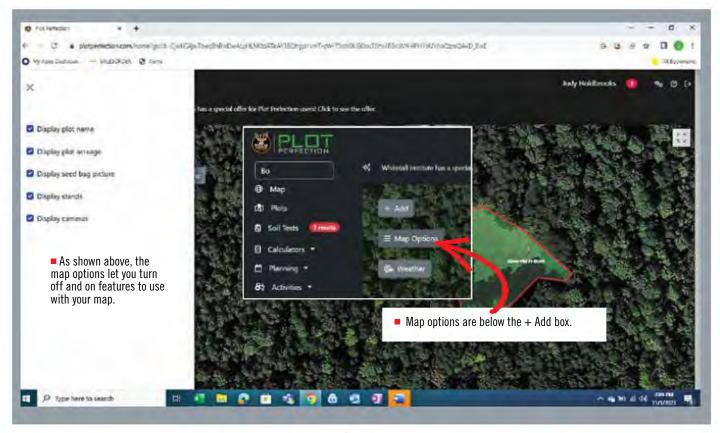

#### MAP

The first thing you will do is map out all your food plots on the Google Earth map on your screen. On the map, you will see + Add on the top left-hand side in a gray box. When you find your property from the Google Earth map, you can start adding your plots. In the top left-hand corner, you will see a gray box with + Add in it. Press add and draw your plots out on the map. Then it will give you a chance to name it. Do this on all your plots, and you will be ready for the next step.