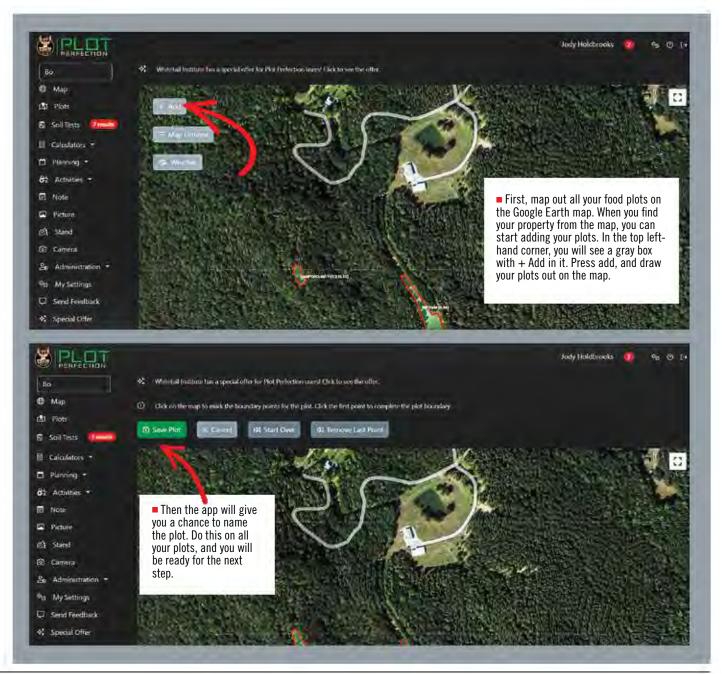

#### MAP

The first thing you will do is map out all your food plots on the Google Earth map on your screen. On the map, you will see + Add on the top left-hand side in a gray box. When you find your property from the Google Earth map, you can start adding your plots. In the top left-hand corner, you will see a gray box with + Add in it. Press add and draw your plots out on the map. Then it will give you a chance to name it. Do this on all your plots, and you will be ready for the next step.