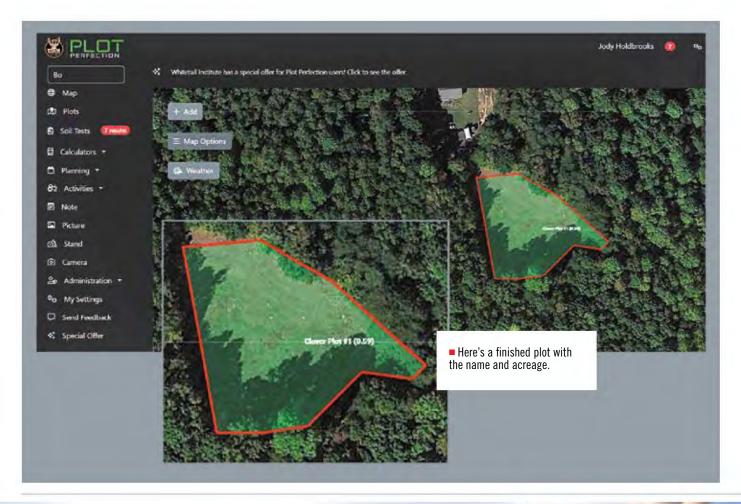

#### MAP

The first thing you will do is map out all your food plots on the Google Earth map on your screen. On the map, you will see + Add on the top left-hand side in a gray box. When you find your property from the Google Earth map, you can start adding your plots. In the top left-hand corner, you will see a gray box with + Add in it. Press add and draw your plots out on the map. Then it will give you a chance to name it. Do this on all your plots, and you will be ready for the next step.