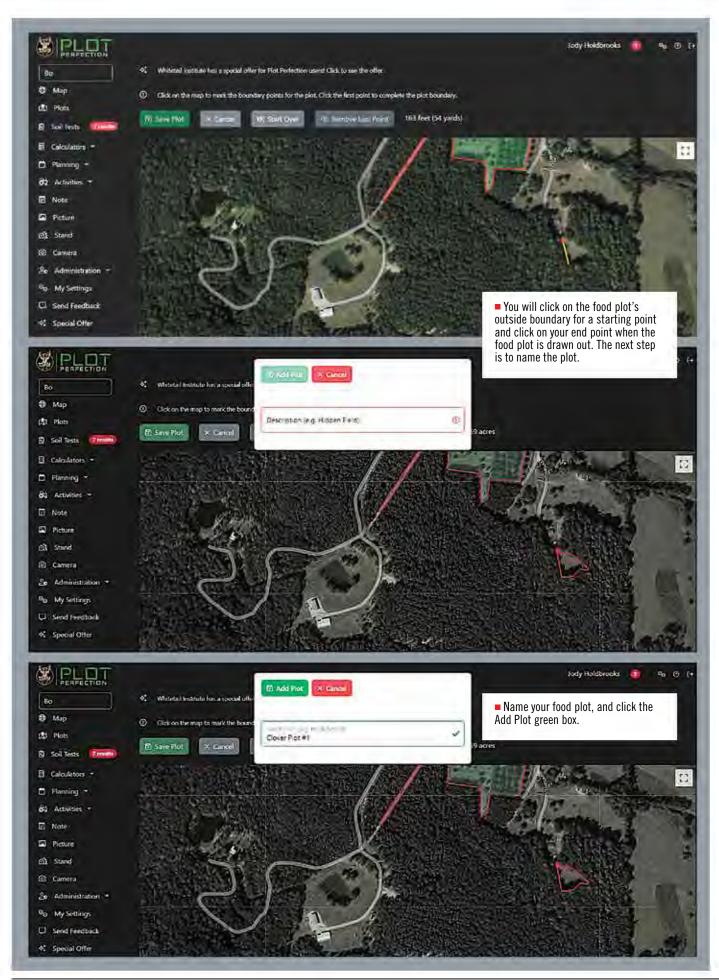

#### MAP

The first thing you will do is map out all your food plots on the Google Earth map on your screen. On the map, you will see + Add on the top left-hand side in a gray box. When you find your property from the Google Earth map, you can start adding your plots. In the top left-hand corner, you will see a gray box with + Add in it. Press add and draw your plots out on the map. Then it will give you a chance to name it. Do this on all your plots, and you will be ready for the next step.